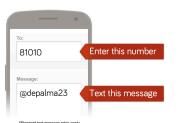

To receive messages via text:

Trouble using 81010? Try texting @depalma23 to (313) 429-0459 instead.

You can opt-out of messages at anytime by replying, 'unsubscribe @depalma23'.

To receive messages via email: